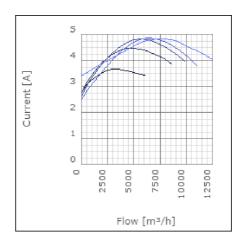

sported air when speed-controlled | 55             | °C    |
| Sound pressure level at 3 m                               | 65             | dB(A) |
| Length                                                    | 1017           | mm    |
| Width                                                     | 1043           | mm    |
| Height                                                    | 561            | mm    |
| Weight                                                    | 80             | kg    |
| Enclosure class, motor                                    | 44             | IP    |
| Insulation class, motor                                   | F              |       |
| Duct connection                                           | 1000x500<br>mm |       |

www.ostberg.com Page 1/4



# Diagrams













www.ostberg.com Page 2/4



## Sound





|             | Tot | 63 | 125 | 250 | 500 | 1k | 2k | 4k | 8k |
|-------------|-----|----|-----|-----|-----|----|----|----|----|
| Inlet       | -   | -  | -   | -   | -   | -  | -  | -  | -  |
| Outlet      | -   | -  | -   | -   | -   | -  | -  | -  | -  |
| Surrounding | -   | -  | -   | -   | -   | -  | -  | -  | -  |
| Surrounding | -   | -  | -   | -   | -   | -  | -  | -  | -  |
|             |     |    |     |     |     |    |    |    |    |
| 80          |     |    |     |     |     |    |    |    |    |
| 40          |     |    |     |     |     |    |    |    |    |

#### **Parameter**

Distance: 3.000

Propagation type: Hemi-spherical

Equivalent absorption 20.00

area:

www.ostberg.com Page 3/4



## **Dimensions**





# Wi