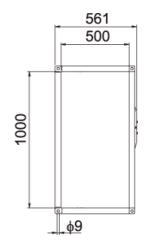

#### Technical data

| Parameter                                                 | Value          | Unit  |
|-----------------------------------------------------------|----------------|-------|
| Voltage                                                   | 400            | V     |
| Phase                                                     | 3              | ~     |
| Frequency                                                 | 50             | Hz    |
| Power                                                     | 2.46           | kW    |
| Current                                                   | 4.9            | Α     |
| R.p.m.                                                    | 22             | r/s   |
| Max. temperature of transported air                       | 55             | °C    |
| Max. temperature of transported air when speed-controlled | 55             | °C    |
| Sound pressure level at 3 m                               | 65             | dB(A) |
| Length                                                    | 1017           | mm    |
| Width                                                     | 1043           | mm    |
| Height                                                    | 561            | mm    |
| Weight                                                    | 80             | kg    |
| Enclosure class, motor                                    | 44             | IP    |
| Insulation class, motor                                   | F              |       |
| Duct connection                                           | 1000x500<br>mm |       |

## **Dimensions**