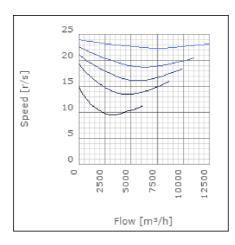

orted air when speed-controlled | 55             | °C    |
| Sound pressure level at 3 m                               | 65             | dB(A) |
| Length                                                    | 1017           | mm    |
| Width                                                     | 1043           | mm    |
| Height                                                    | 561            | mm    |
| Weight                                                    | 80             | kg    |
| Enclosure class, motor                                    | 44             | IP    |
| Insulation class, motor                                   | F              |       |
| Duct connection                                           | 1000x500<br>mm |       |

www.ostberg.com Page 1/4



# Diagrams













www.ostberg.com Page 2/4



## Sound





|             | Tot | 63 | 125 | 250 | 500 | 1k | 2k | 4k | 8k |
|-------------|-----|----|-----|-----|-----|----|----|----|----|
| Inlet       | -   | -  | -   | -   | -   | -  | -  | -  | -  |
| Outlet      | -   | -  | -   | -   | -   | -  | -  | -  | -  |
| Surrounding | -   | -  | -   | -   | -   | -  | -  | -  | -  |
| Surrounding | -   | -  | -   | -   | -   | -  | -  | -  | -  |
|             |     |    |     |     |     |    |    |    |    |
| 80          |     |    |     |     |     |    |    |    |    |
| 40          |     |    |     |     |     |    |    |    |    |

#### **Parameter**

Distance: 3.000

Propagation type: Hemi-spherical

Equivalent absorption 20.00

area:

www.ostberg.com Page 3/4



## **Dimensions**





# Wiri