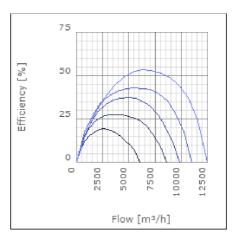

air when speed-controlled | 55             | °C    |
| Sound pressure level at 3 m                               | 65             | dB(A) |
| Length                                                    | 1017           | mm    |
| Width                                                     | 1043           | mm    |
| Height                                                    | 561            | mm    |
| Weight                                                    | 80             | kg    |
| Enclosure class, motor                                    | 44             | IP    |
| Insulation class, motor                                   | F              |       |
| Duct connection                                           | 1000x500<br>mm |       |

www.ostberg.com Page 1/4



# Diagrams













www.ostberg.com Page 2/4



## Sound





|             | Tot | 63 | 125 | 250 | 500 | 1k | 2k | 4k | 8k |
|-------------|-----|----|-----|-----|-----|----|----|----|----|
| Inlet       | -   | -  | -   | -   | -   | -  | -  | -  | -  |
| Outlet      | -   | -  | -   | -   | -   | -  | -  | -  | -  |
| Surrounding | -   | -  | -   | -   | -   | -  | -  | -  | -  |
| Surrounding | -   | -  | -   | -   | -   | -  | -  | -  | -  |
|             |     |    |     |     |     |    |    |    |    |
| 80          |     |    |     |     |     |    |    |    |    |
| 40          |     |    |     |     |     |    |    |    |    |

#### **Parameter**

Distance: 3.000

Propagation type: Hemi-spherical

Equivalent absorption 20.00

area:

www.ostberg.com Page 3/4



## **Dimensions**





# Wiring dia