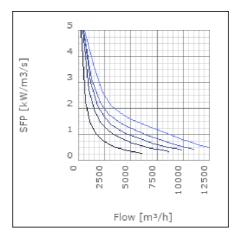

ted air when speed-controlled | 55             | °C    |
| Sound pressure level at 3 m                               | 65             | dB(A) |
| Length                                                    | 1017           | mm    |
| Width                                                     | 1043           | mm    |
| Height                                                    | 561            | mm    |
| Weight                                                    | 80             | kg    |
| Enclosure class, motor                                    | 44             | IP    |
| Insulation class, motor                                   | F              |       |
| Duct connection                                           | 1000x500<br>mm |       |

www.ostberg.com Page 1/4



# Diagrams













www.ostberg.com Page 2/4



## Sound





|             | Tot | 63 | 125 | 250 | 500 | 1k | 2k | 4k | 8k |
|-------------|-----|----|-----|-----|-----|----|----|----|----|
| Inlet       | -   | -  | -   | -   | -   | -  | -  | -  | -  |
| Outlet      | -   | -  | -   | -   | -   | -  | -  | -  | -  |
| Surrounding | -   | -  | -   | -   | -   | -  | -  | -  | -  |
| Surrounding | -   | -  | -   | -   | -   | -  | -  | -  | -  |
|             |     |    |     |     |     |    |    |    |    |
| 80          |     |    |     |     |     |    |    |    |    |
| 40          |     |    |     |     |     |    |    |    |    |

#### **Parameter**

Distance: 3.000

Propagation type: Hemi-spherical

Equivalent absorption 20.00

area:

www.ostberg.com Page 3/4



## **Dimensions**





# Wiring