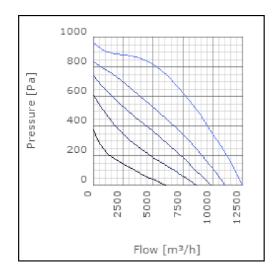

| °C    |
| Sound pressure level at 3 m                               | 65             | dB(A) |
| Length                                                    | 1017           | mm    |
| Width                                                     | 1043           | mm    |
| Height                                                    | 561            | mm    |
| Weight                                                    | 80             | kg    |
| Enclosure class, motor                                    | 44             | IP    |
| Insulation class, motor                                   | F              |       |
| Duct connection                                           | 1000x500<br>mm |       |

www.ostberg.com Page 1/4



# Diagrams













www.ostberg.com Page 2/4



## Sound





|             | Tot | 63 | 125 | 250 | 500 | 1k | 2k | 4k | 8k |
|-------------|-----|----|-----|-----|-----|----|----|----|----|
| Inlet       | -   | -  | -   | -   | -   | -  | -  | -  | -  |
| Outlet      | -   | -  | -   | -   | -   | -  | -  | -  | -  |
| Surrounding | -   | -  | -   | -   | -   | -  | -  | -  | -  |
| Surrounding | -   | -  | -   | -   | -   | -  | -  | -  | -  |
|             |     |    |     |     |     |    |    |    |    |
| 80          |     |    |     |     |     |    |    |    |    |
| 40          |     |    |     |     |     |    |    |    |    |

#### **Parameter**

Distance: 3.000

Propagation type: Hemi-spherical

Equivalent absorption 20.00

area:

www.ostberg.com Page 3/4



## **Dimensions**





# Wiring diagram



- M = Fan Motor
- M1) = Fan Moto