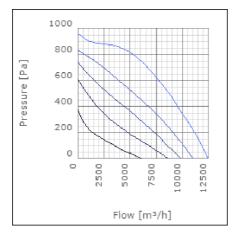

ansported air when speed-controlled | 55             | °C    |
| Sound pressure level at 3 m                               | 65             | dB(A) |
| Length                                                    | 1017           | mm    |
| Width                                                     | 1043           | mm    |
| Height                                                    | 561            | mm    |
| Weight                                                    | 80             | kg    |
| Enclosure class, motor                                    | 44             | IP    |
| Insulation class, motor                                   | F              |       |
| Duct connection                                           | 1000x500<br>mm |       |

www.ostberg.com Page 1/4



# Diagrams













www.ostberg.com Page 2/4



## Sound





|             | Tot | 63 | 125 | 250 | 500 | 1k | 2k | 4k | 8k |
|-------------|-----|----|-----|-----|-----|----|----|----|----|
| Inlet       | -   | -  | -   | -   | -   | -  | -  | -  | -  |
| Outlet      | -   | -  | -   | -   | -   | -  | -  | -  | -  |
| Surrounding | -   | -  | -   | -   | -   | -  | -  | -  | -  |
| Surrounding | -   | -  | -   | -   | -   | -  | -  | -  | -  |
|             |     |    |     |     |     |    |    |    |    |
| 80          |     |    |     |     |     |    |    |    |    |
| 40          |     |    |     |     |     |    |    |    |    |

#### **Parameter**

Distance: 3.000

Propagation type: Hemi-spherical

Equivalent absorption 20.00

area:

www.ostberg.com Page 3/4



## **Dimensions**





#