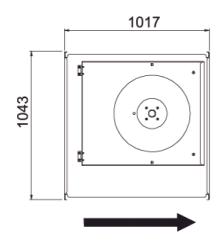

#### Technical data

| Parameter                                                 | Value          | Unit  |
|-----------------------------------------------------------|----------------|-------|
| Voltage                                                   | 400            | V     |
| Phase                                                     | 3              | ~     |
| Frequency                                                 | 50             | Hz    |
| Power                                                     | 2.46           | kW    |
| Current                                                   | 4.9            | Α     |
| R.p.m.                                                    | 22             | r/s   |
| Max. temperature of transported air                       | 55             | °C    |
| Max. temperature of transported air when speed-controlled | 55             | °C    |
| Sound pressure level at 3 m                               | 65             | dB(A) |
| Length                                                    | 1017           | mm    |
| Width                                                     | 1043           | mm    |
| Height                                                    | 561            | mm    |
| Weight                                                    | 80             | kg    |
| Enclosure class, motor                                    | 44             | IP    |
| Insulation class, motor                                   | F              |       |
| Duct connection                                           | 1000x500<br>mm |       |

## **Dimensions**