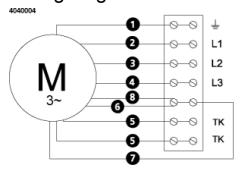

# Wiring diagram

- M = Fan Motor
- M1) = Fan Motor
- M2 = Fan Motor
- (M3) = Rotor Motor
- 1 = Yellow/Green
- 2 = Black
- E3 = Blue
- 4 = Brown
  - = White (TW)
- O = Orang
- 7 = Grey
- 3 = Red
- 9 = Green
- 10 = Violet