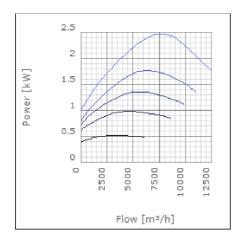

d air when speed-controlled | 55             | °C    |
| Sound pressure level at 3 m                               | 65             | dB(A) |
| Length                                                    | 1017           | mm    |
| Width                                                     | 1043           | mm    |
| Height                                                    | 561            | mm    |
| Weight                                                    | 80             | kg    |
| Enclosure class, motor                                    | 44             | IP    |
| Insulation class, motor                                   | F              |       |
| Duct connection                                           | 1000x500<br>mm |       |

www.ostberg.com Page 1/4



# Diagrams













www.ostberg.com Page 2/4



## Sound





|             | Tot | 63 | 125 | 250 | 500 | 1k | 2k | 4k | 8k |
|-------------|-----|----|-----|-----|-----|----|----|----|----|
| Inlet       | -   | -  | -   | -   | -   | -  | -  | -  | -  |
| Outlet      | -   | -  | -   | -   | -   | -  | -  | -  | -  |
| Surrounding | -   | -  | -   | -   | -   | -  | -  | -  | -  |
| Surrounding | -   | -  | -   | -   | -   | -  | -  | -  | -  |
|             |     |    |     |     |     |    |    |    |    |
| 80          |     |    |     |     |     |    |    |    |    |
| 40          |     |    |     |     |     |    |    |    |    |

#### **Parameter**

Distance: 3.000

Propagation type: Hemi-spherical

Equivalent absorption 20.00

area:

www.ostberg.com Page 3/4



## **Dimensions**





# Wiring d