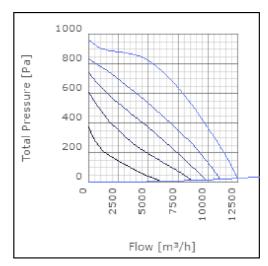

# Diagrams

www.ostberg.com Page 2/4

## Sound

|             | Tot | 63 | 125 | 250 | 500 | 1k | 2k | 4k | 8k |
|-------------|-----|----|-----|-----|-----|----|----|----|----|
| Inlet       | -   | -  | -   | -   | -   | -  | -  | -  | -  |
| Outlet      | -   | -  | -   | -   | -   | -  | -  | -  | -  |
| Surrounding | -   | -  | -   | -   | -   | -  | -  | -  | -  |
| Surrounding | -   | -  | -   | -   | -   | -  | -  | -  | -  |
|             |     |    |     |     |     |    |    |    |    |
| 80          |     |    |     |     |     |    |    |    |    |
| 40          |     |    |     |     |     |    |    |    |    |

#### **Parameter**

Distance: 3.000

Propagation type: Hemi-spherical

Equivalent absorption 20.00

area:

www.ostberg.com Page 3/4